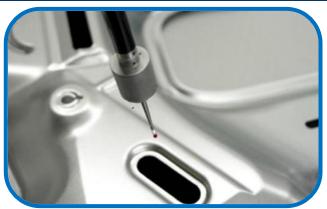

#### **FEATURES:**

- ✤ Vision system for non-contact measurements.
- On screen DRO & Crosshair
- Touch Probe for 2D&3D measurements.
- ✤ Backlighting for precise edge measurement by vision sensor.
- Export inspection results directly to CAD drawing.

#### **SPECIFICATION:**

| ТҮРЕ                          |                                |
|-------------------------------|--------------------------------|
| No of Axis(XYZ)               | 3                              |
| Max Component Size:           | 300mm x 300mm x 75mm (XYZ)     |
| Resolution(XYZ))              | 10 microns                     |
| Table Size(foot print)        | 500mmx500mm                    |
| Move Speed                    | 2000 mm/min                    |
| Controller                    | PC based 3-axis CNC controller |
| Motors                        | 2.8 Amps micro-stepping motors |
| Drive system                  | Anti backlash screw drive      |
| Touch Probe Ruby tip diameter | 2mm                            |
| OPTICAL PERFORMANCE           |                                |
| Magnification                 | 10 X                           |