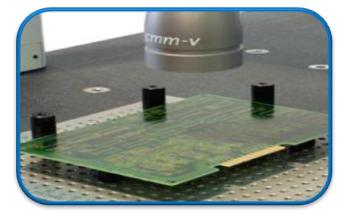

#### **FEATURES:**

- ✤ Vision system for non-contact measurements.
- On screen DRO & Crosshair
- Touch Probe for 2D&3D measurements.
- ✤ Backlighting for precise edge measurement by vision sensor.
- Export inspection results directly to CAD drawing.

#### **SPECIFICATION:**

| ТҮРЕ                          |                                |
|-------------------------------|--------------------------------|
| No of Axis(XYZ)               | 3                              |
| Max Component Size:           | 300mm x 300mm x 75mm (XYZ)     |
| Resolution(XYZ))              | 10 microns                     |
| Table Size(foot print)        | 500mmx500mm                    |
| Move Speed                    | 2000 mm/min                    |
| Controller                    | PC based 3-axis CNC controller |
| Motors                        | 2.8 Amps micro-stepping motors |
| Drive system                  | Anti backlash screw drive      |
| Touch Probe Ruby tip diameter | 2mm                            |
| OPTICAL PERFORMANCE           |                                |
| Magnification                 | 10 X                           |