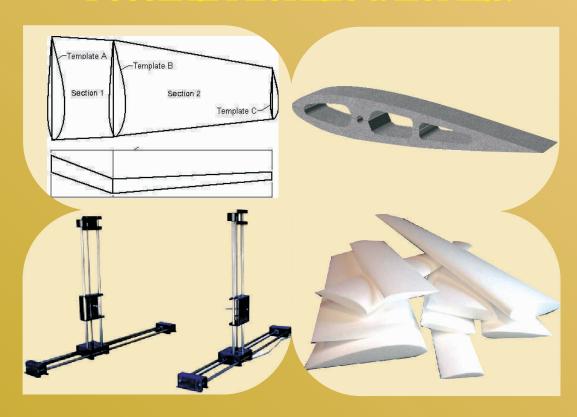

#### **VARIABLE PROFILE HOT WIRE CNC FOAM CUTTER**

Type: 4-axis CNC machine

#### **Applications:**

- Uses a hot wire to cut variable & constant cross-sections such as wing and fuselage sections
- \* It is useful for civil engineering disciplines for making patterns and architecture designs such as beams, pillars of variable cross sections.
- Useful for making packing foam profiles.

#### **Highlights:**

- Just by loading 2 drawings (DXF files) such as the aerofoil sections of the root and tip, the machine cuts out a perfect wing
- \* The machine comes with a temperature setting unit that enables it to seamlessly cut all densities of foam, depron, EPP, & Thermocol and so on.

### **POSSIBLE PROFILES & MODELS:**