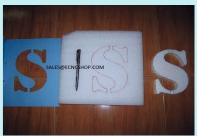

#### THERMOCOL CUTTING MACHINES

THERMOCOL CUTTING KNIFE

THERMOCOL SLICER

STENCIL FOR THERMOCOL CUTTING

Cut thermocol to any desired shape. Simply draw or stick the shape on to the thermocol and plug in the tool and start cutting.

Get creative! Save time.

Use along with our thermocol cutting machine and make creative display signs, welcome boards etc.

MATERIAL: PLASTIC SHEET (LONG LIFE)

**Note**: Choose the size and letters you want. Custom stencils can also be made as per your drawing and size.