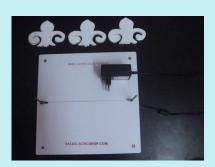

Get creative! Save time.

Use along with our thermocol cutting machine and make creative display signs, welcome boards etc.

MATERIAL: PLASTIC SHEET (LONG LIFE)

**Note**: Choose the size and letters you want. Custom stencils can also be made as per your drawing and size.