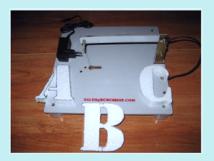

## CNC THERMOCOL CUTTING MACHINE - 3D DESIGNS

Size: 2' x 2' x 3"

Cut 3d designs directly from computer to high-density thermocol. Use for interior decoration, pattern making, die & mould making etc

## CNC THERMOCOL DESIGN CUTTING MACHINE

Cut any design directly from computer on to thermocol: upto 3" thickness. Cut intricate shapes, Jolly work, interior decoration patterns, marriage hall decoration patterns etc.

Size: 2' x 2' x 3"

See our India Mart Shop: http://www.indiamart.com/ svp-laser/thermocol-cutting-machines.html for details See our ebay shop: http://stores.ebay.in/ecncshop for details

Contact: sales@svplaser.com, Ph: 044-22450743