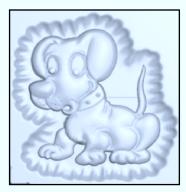

## CNC THERMOCOL CUTTING MACHINE - 3D DESIGNS

Size: 2' x 2' x 3"

Cut 3d designs directly from computer to high-density thermocol. Use for interior decoration, pattern making, die & mould making etc

## **CNC MACHINE**

**Design in Thermocol** 

## CNC THERMOCOL DESIGN CUTTING MACHINE

Cut any design directly from computer on to thermocol: upto 3" thickness. Cut intricate shapes, Jolly work, interior decoration patterns, marriage hall decoration patterns etc.