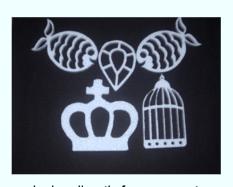

#### THERMOCOL CUTTING MACHINES

THERMOCOL CUTTING KNIFE

THERMOCOL SLICER

STENCIL FOR THERMOCOL CUTTING

Cut thermocol to any desired shape. Simply draw or stick the shape on to the thermocol and plug in the tool and start cutting.

#### **Contents:**

Hot-wire cutter 5V, 1A power supply

hot wire strings: 2 nos

Craft tool: Duty Cycle: 80% Operated by very low DC voltage.

Note: Even kids can operate. Very safe!!

Cut thermocol to any desired shape. . Handheld tool is convenient to make holes, inner cut-outs etc. With conventional hot wire tools, cutting has to start from edge of the sheet or you have to restring the tool every time. With hot knife, you can just plunge into the middle of the sheet and start cutting.