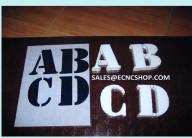

Get creative! Save time.

Use along with our thermocol cutting machine and make creative display signs, welcome boards etc.

MATERIAL: PLASTIC SHEET (LONG LIFE)

**Note**: Choose the size and letters you want. Custom stencils can also be made as per your drawing and size.