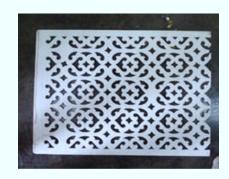

Get creative! Save time.

Use along with our thermocol cutting machine and make creative display signs, welcome boards etc.

MATERIAL: PLASTIC SHEET (LONG LIFE)

**Note**: Choose the size and letters you want. Custom stencils can also be made as per your drawing and size.