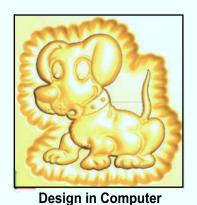

## CNC THERMOCOL CUTTING MACHINE - 3D DESIGNS

Size: 2' x 2' x 3"

Cut 3d designs directly from computer to high-density thermocol. Use for interior decoration, pattern making, die & mould making etc

## **CNC MACHINE**

**Design in Thermocol** 

## CNC THERMOCOL DESIGN CUTTING MACHINE

Cut any design directly from computer on to thermocol: upto 3" thickness. Cut intricate shapes, Jolly work, interior decoration patterns, marriage hall decoration patterns etc.