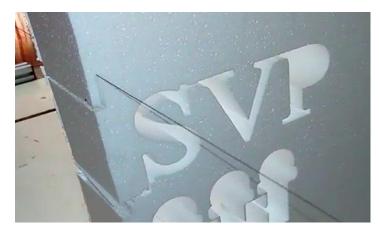

Coroplast, Foamboard and other soft materials.
- Both 2D and 3D designs can be cut.
- Price for 1mx0.5m machine: Rs.150000 + VAT/CST + Packing and forwarding+ Freight+ Installation and training.





Thermocol



#### PU Foam



#### Option 3:

CNC Hot Wire



- It can cut big blocks of Thermocol, EPS Foam in the desired shape.
- 2D Cutting only.
- Price for 2'X3' machine: Rs.2,00,000 + VAT/CST + Packing and forwarding+ Freight+ Installation and training
- Price for 4'X4' machine single wire: Rs.3,00,000 +18% GST + Packing and forwarding+ Freight+ Installation and training. Multiple wires (10 wires): 1 Lakhs extra. 8'x4' size: 1 Lakhs extra.
- Gantry attachment for HotKnife, Hotscoop : 75K extra, Vertical strings option : One lakhs extra, RotoScoop option : One lakhs extra.

## Thermocol





4-side pillar

8-side pillar

corner pattis

kumb/kalash/gumti array











## Option 4:

• CNC Router with heavy duty spindle attached.



- The Bosch Router shown above or the Skill Router comes attached with the machine.
- It can cut a wide variety of materials like
  - 1. All types of wood
  - 2. Plastics, Acrylic
  - 3. ACP
  - 4. Thermocol
  - 5. PU Foam
  - 6. Non-ferrous metals like Aluminium, Copper, Brass etc,
- Both 2D and 3D designs can be cut.
- Price for 2'X2' machine: Rs.250000 + GST + Packing and forwarding + Freight + Installation and training.
- Price for 4'X4' machine: Rs.350000 + GST + Packing and forwarding + Freight + Installation and training.

## Thermocol



PU Foam

Coroplast / Flute board



Industrial Applications

Switch Board Cutting





EPS



You ca