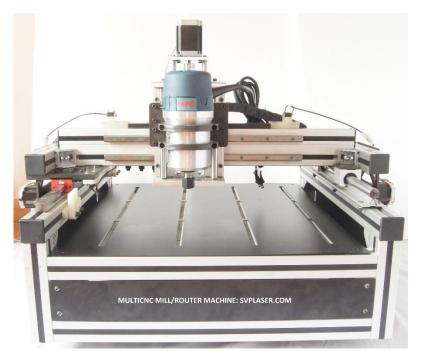

## Option 4:

• CNC Router with heavy duty spindle attached.

- The Bosch Router shown above or the Skill Router comes attached with the machine.
- It can cut a wide variety of materials like
  - 1. All types of wood
  - 2. Plastics, Acrylic
  - 3. ACP
  - 4. Thermocol
  - 5. PU Foam
  - 6. Non-ferrous metals like Aluminium, Copper, Brass etc,
- Both 2D and 3D designs can be cut.
- Price for 2'X2' machine: Rs.250000 + GST + Packing and forwarding + Freight + Installation and training.
- Price for 4'X4' machine: Rs.350000 + GST + Packing and forwarding + Freight + Installation and training.