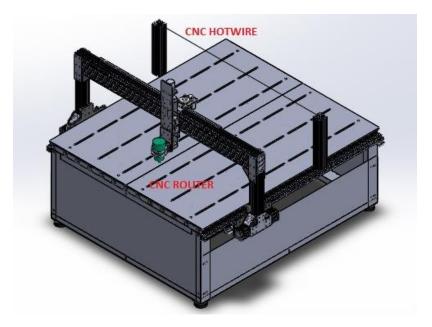

## Option 5:

CNC Router with Heavy Duty Spindle and Hotwire (**Option 3 + Option 4**) in one machine.

• Price for 4'x4' machine: Rs.475000 + GST + Packing and forwarding + Freight + Installation and training.