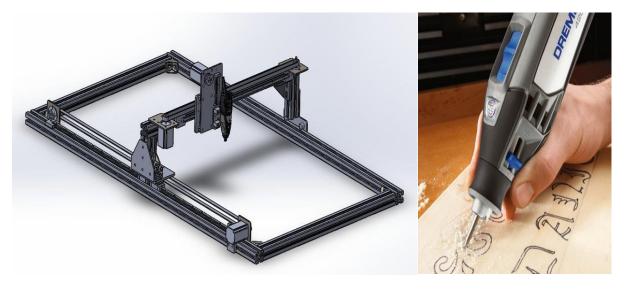

## Option 2:

CNC Router with Dremel Spindle (Light duty) attachment

- The Dremel tool shown above comes attached with the machine.
- It can cut Thermocol, Coroplast, Foamboard and other soft materials.
- Both 2D and 3D designs can be cut.
- Price for 1mx0.5m machine: Rs.150000 + VAT/CST + Packing and forwarding+ Freight+ Installation and training.