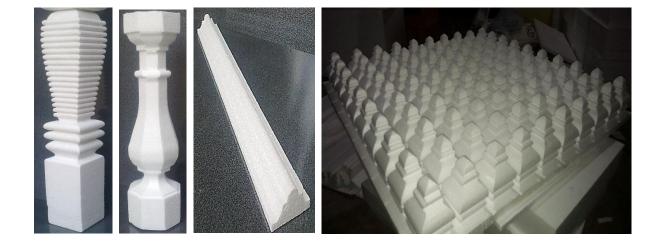

## Thermocol

4-side pillar

8-side pillar

corner pattis

kumb/kalash/gumti array