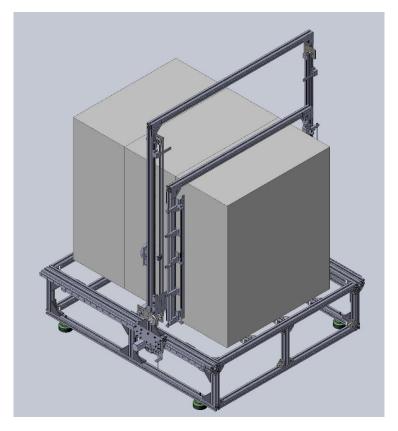

# **CNC PROFILE CUTTING MACHINE**

## Option 4:

• CNC Router with heavy duty spindle attached.

- The Bosch Router shown above or the Skill Router comes attached with the machine.
- It can cut a wide variety of materials like
  - 1. All types of wood
  - 2. Plastics, Acrylic
  - 3. ACP
  - 4. Thermocol
  - 5. PU Foam
  - 6. Non-ferrous metals like Aluminium, Copper, Brass etc,
- Both 2D and 3D designs can be cut.
- Price for 2'X2' machine: Rs.250000 + GST + Packing and forwarding + Freight + Installation and training.
- Price for 4'X4' machine: Rs.350000 + GST + Packing and forwarding + Freight + Installation and training.