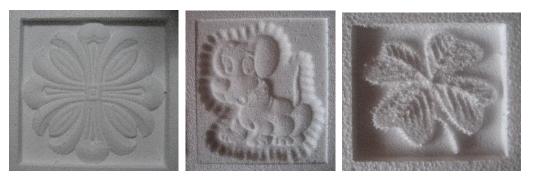

extra, Vertical strings option : One lakhs extra, RotoScoop option : One lakhs extra.

## Thermocol





4-side pillar

8-side pillar

corner pattis

kumb/kalash/gumti array











## Option 4:

• CNC Router with heavy duty spindle attached.



- The Bosch Router shown above or the Skill Router comes attached with the machine.
- It can cut a wide variety of materials like
  - 1. All types of wood
  - 2. Plastics, Acrylic
  - 3. ACP
  - 4. Thermocol
  - 5. PU Foam
  - 6. Non-ferrous metals like Aluminium, Copper, Brass etc,
- Both 2D and 3D designs can be cut.
- Price for 2'X2' machine: Rs.250000 + GST + Packing and forwarding + Freight + Installation and training.
- Price for 4'X4' machine: Rs.350000 + GST + Packing and forwarding + Freight + Installation and training.

## Thermocol



PU Foam

Coroplast / Flute board



Industrial Applications

Switch Board Cutting





EPS



You can choose any of the combinations from the above options or any single option as well. Price varies accordingly depending on the options chosen.

## Option 5:

CNC Router with Heavy Duty Spindle and Hotwire (**Option 3 + Option 4**) in one machine.



• Price for 4'x4' machine: Rs.475000 + GST + Packing and forwarding + Freight + Installation and training.