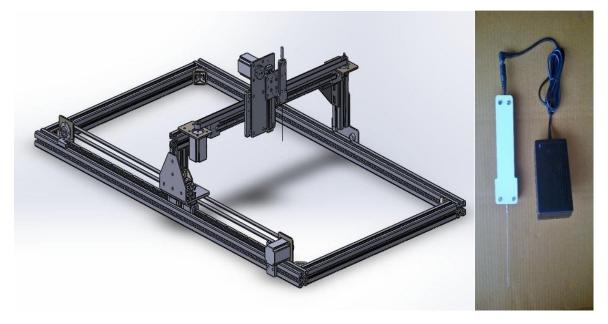

## Option 1:

CNC Router with Hot Knife Attachment

- The hot knife shown above comes attached with the machine.
- Material that can be cut: Thermocol, EPS Foam, PE foam.
- Price for 0.5mx0.5m machine: Rs.75000/-, 1mx0.5m machine: 99000/-(18% GST +Packing and forwarding+ Freight + Installation and training extra).
- Multiple Hotknife option for faster design cutting: 25K extra (4 hotknife with mounting arrangement& Transformer heat control).
- Maximum thickness it can cut: 3"