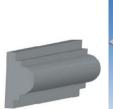

cut.
- Price for 1mx0.5m machine: Rs.150000 + VAT/CST + Packing and forwarding+ Freight+ Installation and training.





Thermocol



#### PU Foam



#### Option 3:

CNC Hot Wire



- It can cut big blocks of Thermocol, EPS Foam in the desired shape.
- 2D Cutting only.
- Price for 2'X3' machine: Rs.2,00,000 + VAT/CST + Packing and forwarding+ Freight+ Installation and training
- Price for 4'X4' machine single wire: Rs.3,00,000 +18% GST + Packing and forwarding+ Freight+ Installation and training. Multiple wires (10 wires): 1 Lakhs extra. 8'x4' size: 1 Lakhs extra.
- Gantry attachment for HotKnife, Hotscoop : 75K extra, Vertical strings option : One lakhs extra, RotoScoop option : One lakhs extra.

## Thermocol





4-side pillar

8-side pillar

corner pattis

kumb/kalash/gumti array











## Option 4:

• CNC Router with heavy duty spindle attached.



- The Bosch Router shown above or the Skill Router comes attached with the machine.
- It can cut a wide variety of materials like
  - 1. All types of wood
  - 2. Plastics, Acrylic
  - 3. ACP
  - 4. Thermocol
  - 5. PU Foam
  - 6. Non-ferrous metals like Aluminium, Copper, Brass etc,
- Both 2D and 3D designs can be cut.
- Price for 2'X2' machine: Rs.250000 + GST + Packing and forwarding + Freight + Installation and training.
- Price for 4'X4' machine: Rs.350000 + GST + Packing and forwarding + Freight + Installation and training.

## Thermocol



PU Foam

Coroplast / Flute board



Industrial Applications

Switch Board Cutting





EPS



You can choose any of the combinations from the above options or any single option a