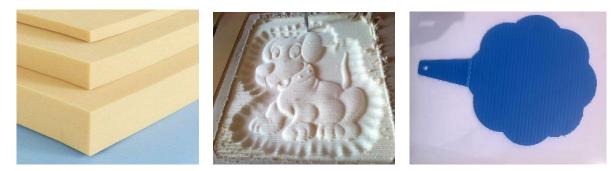

e lakhs extra, RotoScoop option : One lakhs extra.

## Thermocol





4-side pillar

8-side pillar

corner pattis

kumb/kalash/gumti array











## Option 4:

• CNC Router with heavy duty spindle attached.



- The Bosch Router shown above or the Skill Router comes attached with the machine.
- It can cut a wide variety of materials like
  - 1. All types of wood
  - 2. Plastics, Acrylic
  - 3. ACP
  - 4. Thermocol
  - 5. PU Foam
  - 6. Non-ferrous metals like Aluminium, Copper, Brass etc,
- Both 2D and 3D designs can be cut.
- Price for 2'X2' machine: Rs.250000 + GST + Packing and forwarding + Freight + Installation and training.
- Price for 4'X4' machine: Rs.350000 + GST + Packing and forwarding + Freight + Installation and training.

## Thermocol



PU Foam

Coroplast / Flute board



Industrial Applications

Switch Board Cutting





EPS



You can choose any of the combinations from the above options or any single option as well. Price varies accordingly depending on the options chosen.

## Option 5:

CNC Router with Heavy Duty Spindle and Hotwire (**Option 3 + Option 4**) in one machine.



• Price for 4'x4' machine: Rs.475000 + GST + Packing and forwarding + Freight + Installation and training.