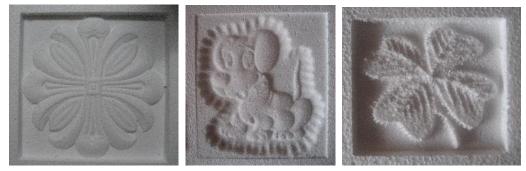

## Thermocol

4-side pillar

8-side pillar

corner pattis

kumb/kalash/gumti array