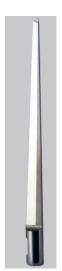

head(upto 6 inch)
- Rotoscoop head







- Continuous suction vaccum bed with 5HP blower(optional)
- High speed & high accuracy rack and pinion drive for XY motion
- Lead screw drive for Z axis motion
- Traverse speed upto 15000mm/min
- Upto 30000 deg/min 4<sup>th</sup> axis speed





- Standard size :4ft x 4ft,4ft x 8ft
- Available in any size as per customer request
- Built using Bosch Rexroth aluminium extrusion frames
- Accuracy: +/- 200 microns depending on the rigidity of foam





- 1) 1.8N-m torque stepper/servo motor for easy turning in hard foam
- 2) High power, high torque heavy duty brushed DC motor
- 3) Pressure foot
- 4) Cutting blade
- Modular design, easily serviceable by customer
- Spare parts readily available
- Carbide knives –Made in India

#### Blade length: 120mm



#### Blade length: 50mm









## Materials That Can Be Cut:









- EPE
- XLC foam
- Rubber
- Leather
- Felt
- Cardboard
- EVA foam
- ZOTE foam
- Etha foam
- Spongy EVA foam
- Medium density
  Flexible PU foam

### **Technical Specifications**

- Size of machine- 4'x4', 4'x8'
- Drive system for X, Y axis Rack and Pinion
- Drive system for Z axis Lead screw
- Thickness range 5-100mm
- Cutting speed 10m/min
- 4 axis CNC controller
- Intelligent and user-friendly CNC,CAM software

Contact :

SVP LASER TECHNOLOGIES PVT. LTD. 26/27, Ganapathy Nagar 2<sup>nd</sup> street, Ekkatuthangal, Chennai-32 Phone: 9840727660



S - Service V - Value P - Precision

Email: sales@svplaser.com, Website: www.svplaser.com,www.greacnc.com