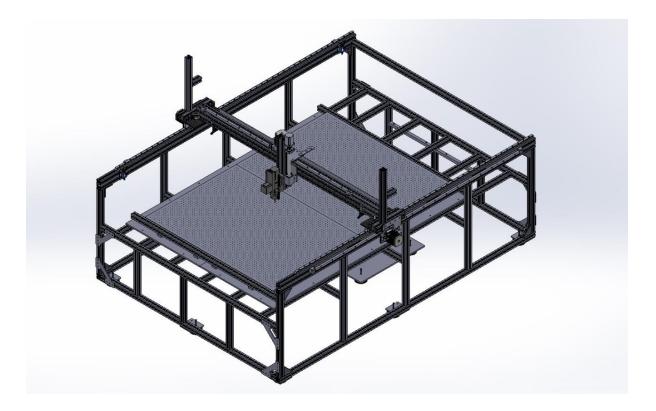

# 4 Axis Tangential Oscillating Knife CNC Foam Cutting Machine

Multi head machine with options

- Tangential Oscillating knife head
- Milling Router Spindle head
- Hotknife head(upto 6 inch)
- Rotoscoop head

- Standard size :4ft x 4ft,4ft x 8ft
- Available in any size as per customer request
- Built using Bosch Rexroth aluminium extrusion frames
- Accuracy: +/- 200 microns depending on the rigidity of foam