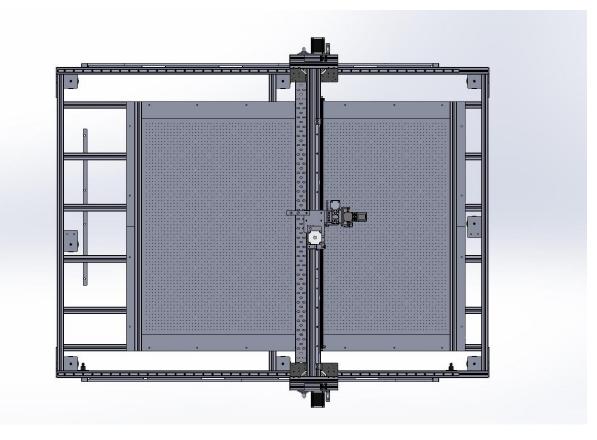

- Standard size :4ft x 4ft,4ft x 8ft
- Available in any size as per customer request
- Built using Bosch Rexroth aluminium extrusion frames
- Accuracy: +/- 200 microns depending on the rigidity of foam

### **Technical Specifications**

- Size of machine- 4'x4', 4'x8'
- Drive system for X, Y axis Rack and Pinion
- Drive system for Z axis Lead screw
- Thickness range 5-100mm
- Cutting speed 10m/min
- 4 axis CNC controller
- Intelligent and user-friendly CNC,CAM software