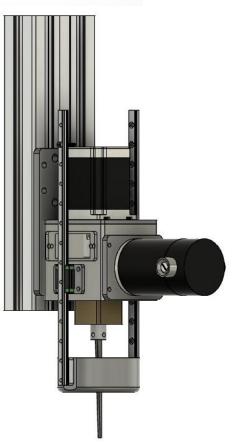

- 1) 1.8N-m torque stepper/servo motor for easy turning in hard foam
- 2) High power, high torque heavy duty brushed DC motor
- 3) Pressure foot
- 4) Cutting blade
- Modular design, easily serviceable by customer
- Spare parts readily available
- Carbide knives –Made in India