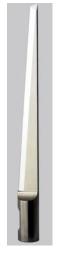

p head







- Continuous suction vaccum bed with 5HP blower(optional)
- High speed & high accuracy rack and pinion drive for XY motion
- Lead screw drive for Z axis motion
- Traverse speed upto 15000mm/min
- Upto 30000 deg/min 4<sup>th</sup> axis speed





- Standard size :4ft x 4ft,4ft x 8ft
- Available in any size as per customer request
- Built using Bosch Rexroth aluminium extrusion frames
- Accuracy: +/- 200 microns depending on the rigidity of foam





- 1) 1.8N-m torque stepper/servo motor for easy turning in hard foam
- 2) High power, high torque heavy duty brushed DC motor
- 3) Pressure foot
- 4) Cutting blade
- Modular design, easily serviceable by customer
- Spare parts readily available
- Carbide knives –Made in India

#### Blade length: 120mm



#### Blade length: 50mm









## Materials That Can Be Cut:









- EPE
- XLC foam
- Rubber
- Leather
- Felt
- Cardboard
- EVA foam
- ZOTE foam
- Etha foam
- Spongy EVA foam
- Medium density
  Flexible PU foam

### **Technical Specifications**

- Size of machine- 4'x4', 4'x8'
- Drive system for X, Y axis Rack and Pinion
- Drive system for Z axis Lead screw
- Thickness range 5-100mm
- Cutting speed 10m/min
- 4 axis CNC controller
- Intelligent and user-friendly CNC,CAM software

Contact :

SVP LASER TECHNOLOGIES PVT. LTD. 26/27, Ganapathy Nagar 2<sup>nd</sup> street, Ekkatuthangal, Chennai-32 Phone: 9840727660



S - Service V - Value P - Precision

Email: sales@svplaser.com, Website: www.svplaser.com,www.greacnc.com