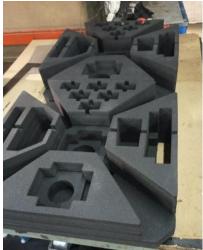

## Materials That Can Be Cut:

- EPE
- XLC foam
- Rubber
- Leather
- Felt
- Cardboard
- EVA foam
- ZOTE foam
- Etha foam
- Spongy EVA foam
- Medium density
  Flexible PU foam