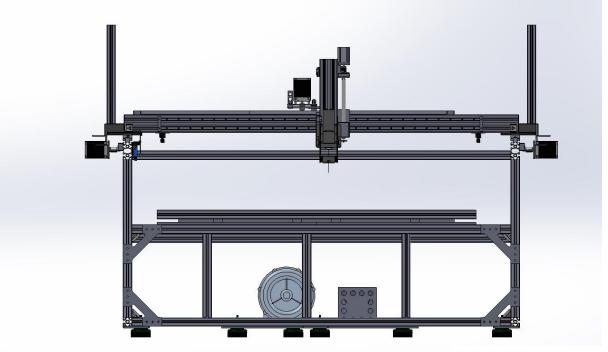

# 4 Axis Tangential Oscillating Knife CNC Foam Cutting Machine

Multi head machine with options

- Tangential Oscillating knife head
- Milling Router Spindle head
- Hotknife head(upto 6 inch)
- Rotoscoop head

- Continuous suction vaccum bed with 5HP blower(optional)
- High speed & high accuracy rack and pinion drive for XY motion
- Lead screw drive for Z axis motion
- Traverse speed upto 15000mm/min
- Upto 30000 deg/min 4<sup>th</sup> axis speed

- Standard size :4ft x 4ft,4ft x 8ft
- Available in any size as per customer request
- Built using Bosch Rexroth aluminium extrusion frames
- Accuracy: +/- 200 microns depending on the rigidity of foam