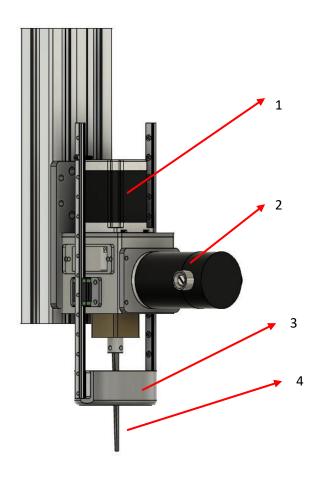

- 1) 1.8N-m torque stepper/servo motor for easy turning in hard foam
- 2) High power, high torque heavy duty brushed DC motor
- 3) Pressure foot
- 4) Cutting blade
- Modular design, easily serviceable by customer
- Spare parts readily available
- Carbide knives –Made in India