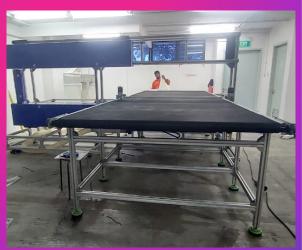

### **VERTICAL ABRASIVE FAST WIRE CNC MACHINE**

### **BASIC PACKAGE**

- 4' x 4' x 2', 8' x 4' x 2' (LxWxH) ABRASIVEFAST WIRE CUTTING MACHINE
- SINGLE ABRASIVE WIRE, 300 DIA PULLEYS
- 3HP DUST COLLECTOR
- ENCLOSURE FULLY ENCLOSING THE WIRE
- CNC CONTROLLER SOFTWARE— MULTI CNC
- CAM SOFTWARE AUTOCAM2D

### **TECHNICAL DATA**

| DESCRIPTION                         | SPECIFICATION                                                |
|-------------------------------------|--------------------------------------------------------------|
| Size of machine                     | 4' x 4' X 2' or 8' x 4' X 2'or custom size on request        |
| Machine standard block cutting size | 1m x 1m x 0.6m or 2.4m x 1.2m x 0.6m                         |
| Power consumption                   | 3 kW                                                         |
| Controller                          | Panasonic FPOR series PLC or Atmel DSP based                 |
| Drive motor power                   | 2.2kW 3 phase induction motor from ABB                       |
| Drive motor speed control           | ABB VFD Drive                                                |
| Control software                    | MultiCNC , PIPE CAM , AUTOCAM2D                              |
| Axis motors                         | X-axis: 2x4Nm, Y-axis: 2x174Nm                               |
| Drive system for horizontal axis    | Rough top conveyor                                           |
| Drive system for Vertical axis      | Timer belt system driven by non- back drivable worm gear box |
| Controller communication            | USB                                                          |
| Pulley diameter for abrasive wire   | 300 mm                                                       |