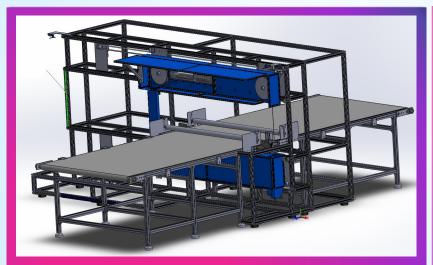

### **VERTICAL ABRASIVE FAST WIRE CNC MACHINE**

### **BASIC PACKAGE**

- 4' x 4' x 2', 8' x 4' x 2' (LxWxH) ABRASIVEFAST WIRE CUTTING MACHINE
- SINGLE ABRASIVE WIRE, 300 DIA PULLEYS
- 3HP DUST COLLECTOR
- ENCLOSURE FULLY ENCLOSING THE WIRE
- CNC CONTROLLER SOFTWARE— MULTI CNC
- CAM SOFTWARE AUTOCAM2D

### **CAD FEATURES**