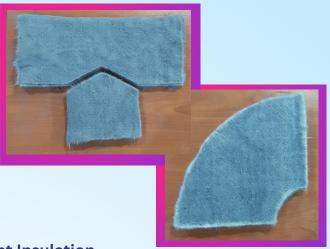

### **SAMPLE GALLERY**

**Armagel T-Joint Insulation** 

**Elbow Folding Joint** 

**Elbow Insulation** 

**Tank Dome Insulation** 

**Valve Insultation** 