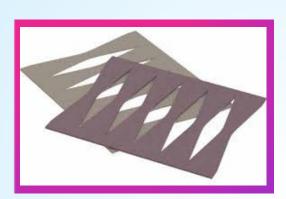

AM
- PYROGEL, ARMAGEL AND ARMACELL
- E-GLASS FIBRE AND C-GLASS FIBRE
- GLASSFIBRE-ENCASED REFRACTORY QUILT (MICROTHERM)
- FLEXIBLE AND RIGID POLYURETHANE FOAM SHEETS
- ROCKWOOL AND EPS
- NON-WOVEN FIBERS AND FILTER PRODUCTS
- HIGH RESILIENCE FOAMS (HR FOAMS)
- CELLULOSE FOAMS
- RIGID PU FOAM SANDWICHED BETWEEN XLPE FOAM
- XPLE, NITRILE RUBBER, EPE, EVA, XLC FOAMS
- CERAMIC BLANKETS
- SILICA FIBRE NEEDLED MAT
- SYNTHALON FELT

### **COMMERCIAL APPLCIATION**

- CUTTING INSULATION MATERIALS FOR PIPE AND TANK
- CUTTING FILTER FABRICS
- CUTTING FOAM SHEETS/SLABS WHICH CANNOT BE CLAMPED
- CUTTING INSULATION FABRICS AND FOAM FOR VALVES AND JOINTS
- CUTTING COOLING PADS FOR AIR COOLERS

To watch the machine cutting video, Scan the QR



### **SAMPLE GALLERY**





**Armagel T-Joint Insulation** 





**Elbow Folding Joint** 





**Elbow Insulation** 



**Tank Dome Insulation** 



**Valve Insultation** 

### **CAD FEATURES**



### **TECHNICAL DATA**

| DESCRIPTION                         | SPECIFICATION                                                |
|-------------------------------------|--------------------------------------------------------------|
| Size of machine                     | 4' x 4' X 2' or 8' x 4' X 2'or custom size on request        |
| Machine standard block cutting size | 1m x 1m x 0.6m or 2.4m x 1.2m x 0.6m                         |
| Power consumption                   | 3 kW                                                         |
| Controller                          | Panasonic FPOR series PLC or Atmel DSP based                 |
| Drive motor power