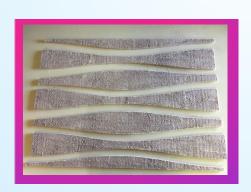

### **SAMPLE GALLERY**

**Armagel T-Joint Insulation** 

**Elbow Folding Joint** 

**Elbow Insulation** 

**Tank Dome Insulation** 

**Valve Insultation** 