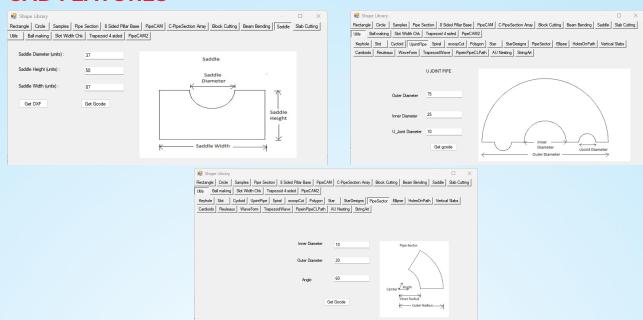

RIGID POLYURETHANE FOAM SHEETS
- ROCKWOOL AND EPS
- NON-WOVEN FIBERS AND FILTER PRODUCTS
- HIGH RESILIENCE FOAMS (HR FOAMS)
- CELLULOSE FOAMS
- RIGID PU FOAM SANDWICHED BETWEEN XLPE FOAM
- XPLE, NITRILE RUBBER, EPE, EVA, XLC FOAMS
- CERAMIC BLANKETS
- SILICA FIBRE NEEDLED MAT
- SYNTHALON FELT

### **COMMERCIAL APPLCIATION**

- CUTTING INSULATION MATERIALS FOR PIPE AND TANK
- CUTTING FILTER FABRICS
- CUTTING FOAM SHEETS/SLABS WHICH CANNOT BE CLAMPED
- CUTTING INSULATION FABRICS AND FOAM FOR VALVES AND JOINTS
- CUTTING COOLING PADS FOR AIR COOLERS

To watch the machine cutting video, Scan the QR



### **SAMPLE GALLERY**





**Armagel T-Joint Insulation** 





**Elbow Folding Joint** 





**Elbow Insulation** 



**Tank Dome Insulation** 



**Valve Insultation** 

### **CAD FEATURES**



### **TECHNICAL DATA**

| DESCRIPTION                         | SPECIFICATION                                                |
|-------------------------------------|--------------------------------------------------------------|
| Size of machine                     | 4' x 4' X 2' or 8' x 4' X 2'or custom size on request        |
| Machine standard block cutting size | 1m x 1m x 0.6m or 2.4m x 1.2m x 0.6m                         |
| Power consumption                   | 3 kW                                                         |
| Controller                          | Panasonic FPOR series PLC or Atmel DSP based                 |
| Drive motor power                   | 2.2kW 3 phase induction motor from ABB                       |
| Drive motor speed control           | ABB VFD Drive