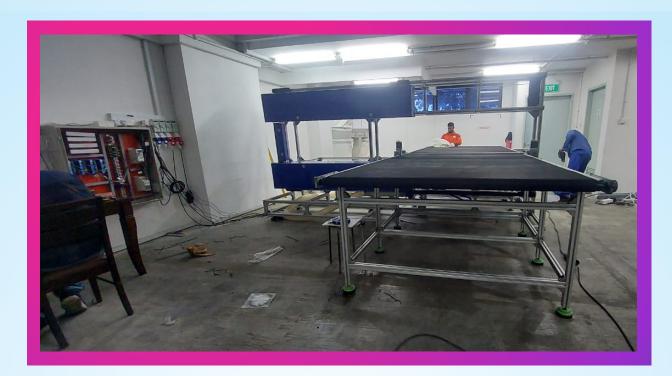

### **VERTICAL ABRASIVE FAST WIRE CNC MACHINE**

### **BASIC PACKAGE**

- 4' x 4' x 2', 8' x 4' x 2' (LxWxH) ABRASIVEFAST WIRE CUTTING MACHINE
- SINGLE ABRASIVE WIRE, 300 DIA PULLEYS
- 3HP DUST COLLECTOR
- ENCLOSURE FULLY ENCLOSING THE WIRE
- CNC CONTROLLER SOFTWARE— MULTI CNC
- CAM SOFTWARE AUTOCAM2D

### **TECHNICAL DATA**

| DESCRIPTION                         | SPECIFICATION                                                |
|-------------------------------------|--------------------------------------------------------------|
| Size of machine                     | 4' x 4' X 2' or 8' x 4' X 2'or custom size on request        |
| Machine standard block cutting size | 1m x 1m x 0.6m or 2.4m x 1.2m x 0.6m                         |
| Power consumption                   | 3 kW                                                         |
| Controller                          | Panasonic FPOR series PLC or Atmel DSP based                 |
| Drive motor power                   | 2.2kW 3 phase induction motor from ABB                       |
| Drive motor speed control           | ABB VFD Drive                                                |
| Control software                    | MultiCNC , PIPE CAM , AUTOCAM2D                              |
| Axis motors                         | X-axis: 2x4Nm, Y-axis: 2x174Nm                               |
| Drive system for horizontal axis    | Rough top conveyor                                           |
| Drive system for Vertical axis      | Timer belt system driven by non- back drivable worm gear box |
| Controller communication            | USB                                                          |
| Pulley diameter for abrasive wire   | 300 mm                                                       |