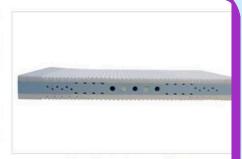

# Oscillating Tangential Saw CNC Foam cutting Machine

- Oscillating tangential saw cutting system
- 4 axis CNC controller
- Intelligent and user- friendly CNC,CAM software
- Made in India

#### **Features**

- The machine can be used for various profle cutting like sheet slicing, Block peeling, pillow edge radius cutting etc.
- Standard size :4ft x 4ft,4ft x 8ft
- Available in any size as per customer request
- Built using Bosch Rexroth aluminium extrusion frames
- Accuracy: +/- 200 microns depending on the rigidity of foam

## **Technical Specification:**

- Drive system for X axis Rack and Pinion (Nema 34)
- Drive system for Y axis Belt Driven( 620 wgm motor)
- Accuracy +/-0.5mm
- Cutting speed 600mm/min
- 4 axis CNC controller
- Intelligent and user-friendly CNC,CAM software
- Software MultiCNC
- Suitable File Type for Drawings DXF
- Oscillation Motor 1.5KW AC servo motor