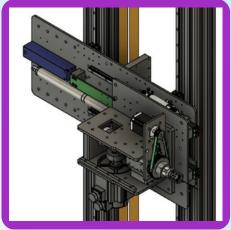

# Oscillating Tangential Saw CNC Foam cutting Machine

- Oscillating tangential saw cutting system
- 4 axis CNC controller
- Intelligent and user- friendly CNC,CAM software
- Made in India

## **Technical Specification:**

- Drive system for X axis Rack and Pinion (Nema 34)
- Drive system for Y axis Belt Driven( 620 wgm motor)
- Accuracy +/-0.5mm
- Cutting speed 600mm/min
- 4 axis CNC controller
- Intelligent and user-friendly CNC,CAM software
- Software MultiCNC
- Suitable File Type for Drawings DXF
- Oscillation Motor 1.5KW AC servo motor