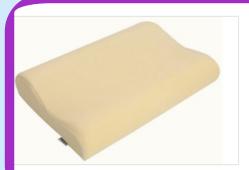

illating tangential saw cutting system
- 4 axis CNC controller
- Intelligent and user- friendly CNC,CAM software
- Made in India

#### **Features**

- The machine can be used for various profle cutting like sheet slicing, Block peeling, pillow edge radius cutting etc.
- Standard size :4ft x 4ft,4ft x 8ft
- Available in any size as per customer request
- Built using Bosch Rexroth aluminium extrusion frames
- Accuracy: +/- 200 microns depending on the rigidity of foam



## **Applications**

- Furniture
- Acoustics Sound Insulation
- Medical Application
- Car seat
- Packaging
- Mattress
- Automotive seating

# **Sample Gallery**



Kitchen sponge



Cleaning sponge



Bath sponge



Latex mattress



Memory foam mattress



Memory foam mattress



Automotive seating



Automotive seating





Memory foam pillow



Sofa









### Materials that can be cut

- Acoustic Foam
- Flexible PU Foam
- EPE Foam
- Memory Foam
- High Resilience Foam
- Latex Foam
- Rebond Foam

## **Technical Specification:**

- Drive system for X axis Rack and Pinion (Nema 34)
- Drive system for Y axis Belt Driven( 620 wgm motor)
- Accuracy +/-0.5mm
- Cutting speed 600mm/min
- 4 axis CNC controller
- Intelligent and user-friendly CNC,CAM software
- Software MultiCNC
- Suitable File Type for Drawings DXF
- Oscillation Motor 1.5KW AC servo motor

#### Contact:

**Design Office:** 

26/27 Ganapathy Nagar 2nd Street, Ekkatuthangal, Chennai-600032

Phone: 9840727660



Email:sales@svplaser.com,Website: www.multicnc.in