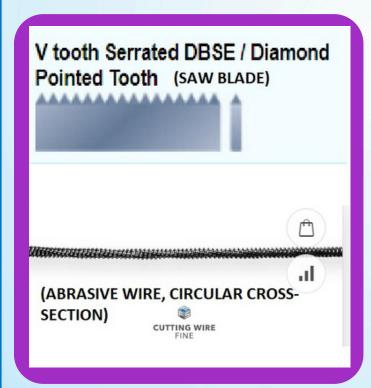

# Oscillating Tangential Saw CNC Foam cutting Machine

- Oscillating tangential saw cutting system
- 4 axis CNC controller
- Intelligent and user- friendly CNC,CAM software
- Made in India

#### **Features**

- The machine can be used for various profle cutting like sheet slicing, Block peeling, pillow edge radius cutting etc.
- Standard size :4ft x 4ft,4ft x 8ft
- Available in any size as per customer request
- Built using Bosch Rexroth aluminium extrusion frames
- Accuracy: +/- 200 microns depending on the rigidity of foam