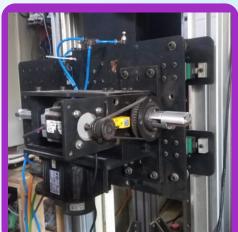

# Oscillating Tangential Saw CNC Foam cutting Machine

- Oscillating tangential saw cutting system
- 4 axis CNC controller
- Intelligent and user- friendly CNC,CAM software
- Made in India

## **Technical Specification:**

- Drive system for X axis Rack and Pinion (Nema 34)
- Drive system for Y axis Belt Driven( 620 wgm motor)
- Accuracy +/-0.5mm
- Cutting speed 600mm/min
- 4 axis CNC controller
- Intelligent and user-friendly CNC,CAM software
- Software MultiCNC
- Suitable File Type for Drawings DXF
- Oscillation Motor 1.5KW AC servo motor