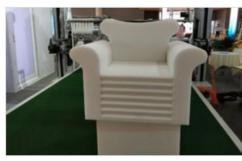

w cutting system
- 4 axis CNC controller
- Intelligent and user- friendly CNC,CAM software
- Made in India

#### **Features**

- The machine can be used for various profle cutting like sheet slicing, Block peeling, pillow edge radius cutting etc.
- Standard size :4ft x 4ft,4ft x 8ft
- Available in any size as per customer request
- Built using Bosch Rexroth aluminium extrusion frames
- Accuracy: +/- 200 microns depending on the rigidity of foam



## **Applications**

- Furniture
- Acoustics Sound Insulation
- Medical Application
- Car seat
- Packaging
- Mattress
- Automotive seating

# **Sample Gallery**



Kitchen sponge



Cleaning sponge



Bath sponge



Latex mattress



Memory foam mattress



Memory foam mattress



Automotive seating



Automotive seating





Memory foam pillow



Sofa









### Materials that can be cut

- Acoustic Foam
- Flexible PU Foam
- EPE Foam
- Memory Foam
- High Resilience Foam
- Latex Foam
- Rebond Foam

## **Technical Specification:**

- Drive system for X axis Rack and Pinion (Nema 34)
- Drive system for Y axis Belt Driven( 620 wgm motor)
- Accuracy +/-0.5mm
- Cutting speed 600mm/min
- 4 axis CNC controller
- Intelligent and user-friendly CNC,CAM software
- Software MultiCNC
- Suitable File Type for Drawings DXF
- Oscillation Motor 1.5KW AC servo motor

#### Contact:

**Design Office:** 

26/27 Ganapathy Nagar 2nd Street, Ekkatuthangal, Chennai-600032

Phone: 9840727660



Email:sales@svplaser.com,Website: www.multicnc.in